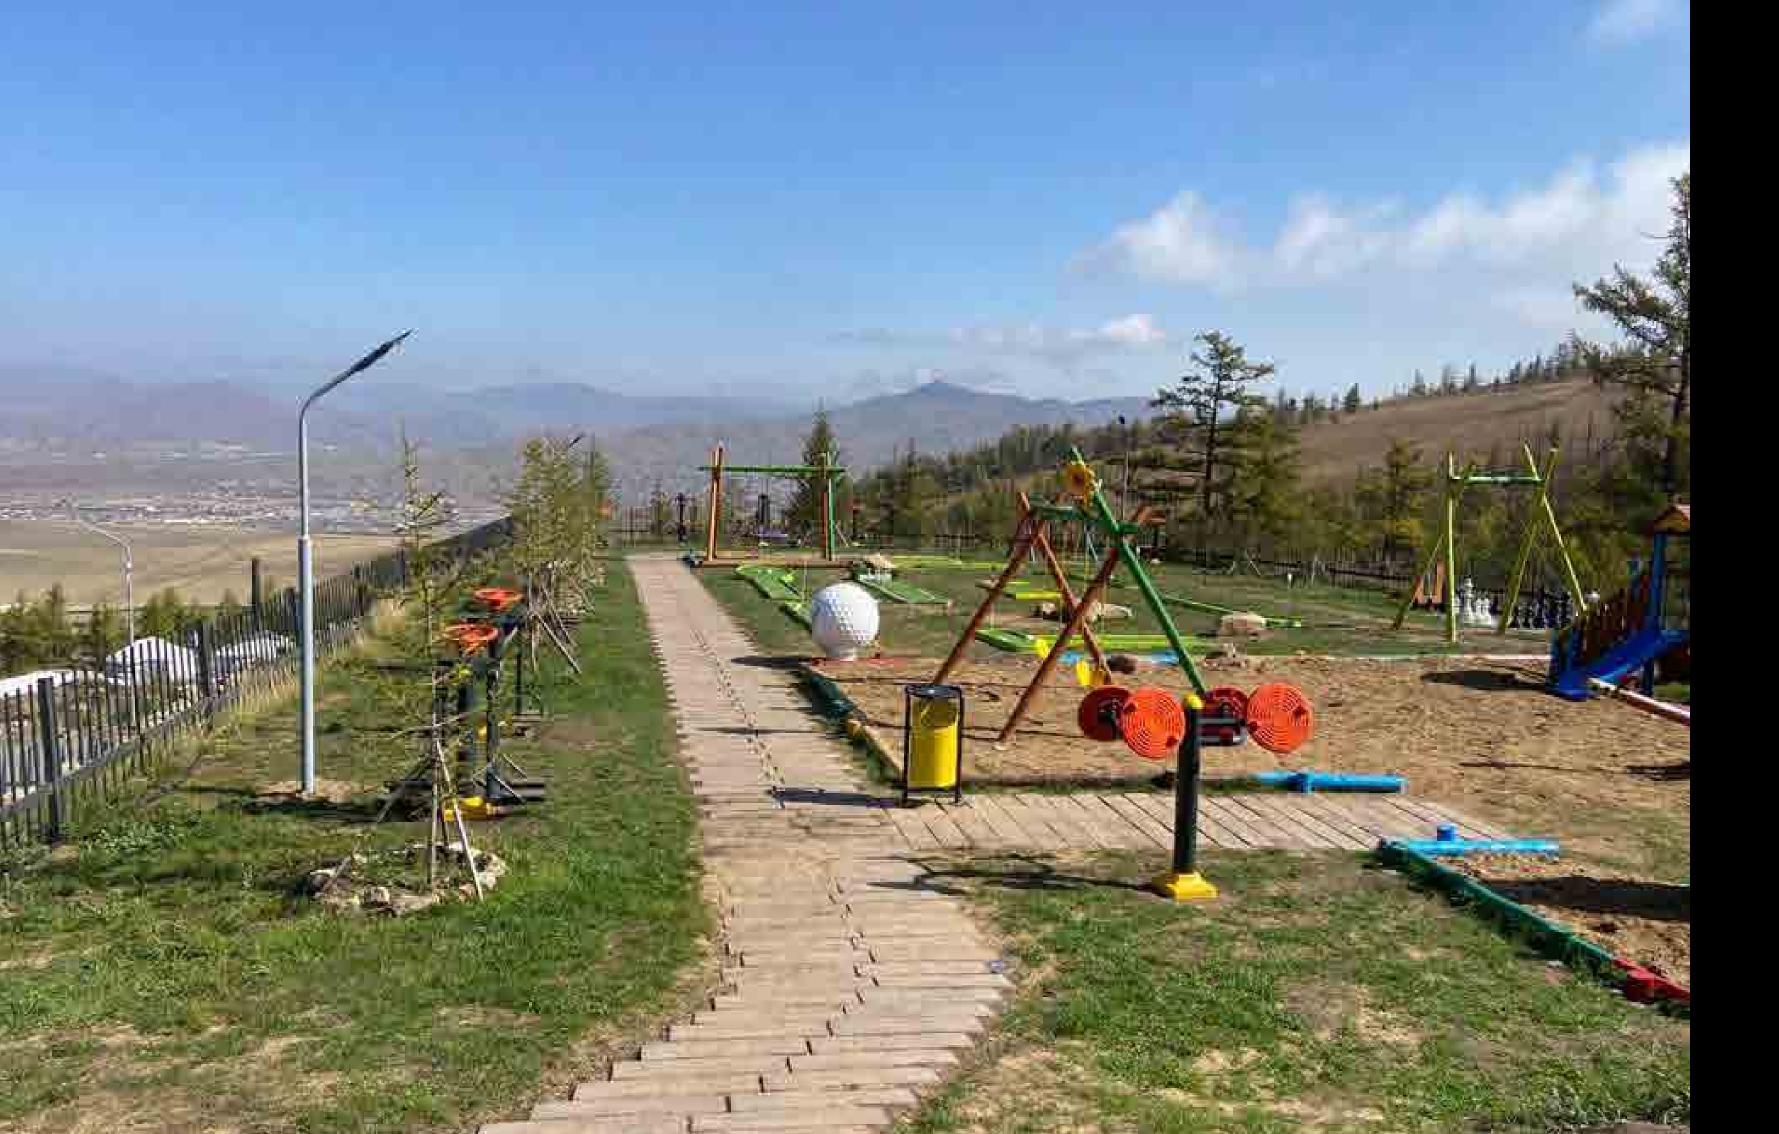

## FOREST ISLAND AFFORDS RICH PRIVILEGES

THERE ARE SEVERAL OUTDOOR ACTIVITIES THAT YOU CAN ENJOY ALL YEAR ROUND.

- HIKING
- DRIVING ATV ON FOREST HIGH MOUNTAIN ROAD
- CHILDREN'S PLAYGROUND
- THE CHANCE OF SKIING 100M ON A NATURAL SKI SLOPES IN THE WINTER
- PICNIC BY THE LAKE
- VOLLEYBALL
- GIANT CHESS