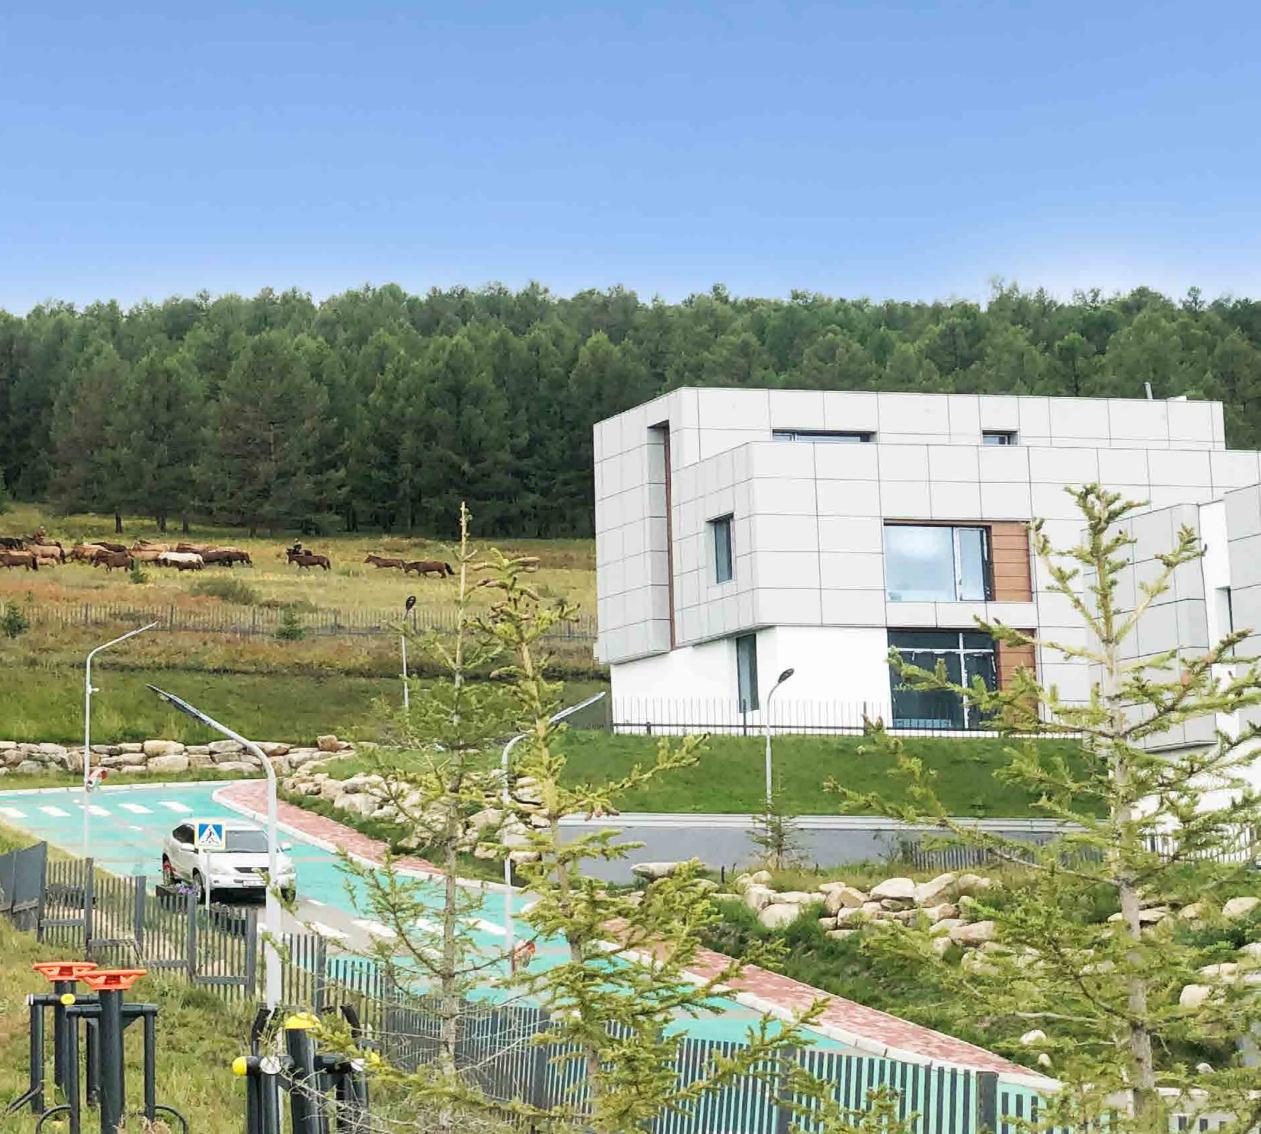

FOREST ISLAND IS DESIGNED AS A SAFE, COMFORTABLE AND MODERN LIVING COMPLEX, INCORPORATING SUSTAINABLE CONSTRUCTION PRINCIPLES, INTEGRATED WITH THE NATURAL ENVIRONMENT IN WHICH IT IS LOCATED FOR THIS REASON.

AS A RESULT, WE APPROACHED THE PROJECT IN A MANNER TAILORED TO THE FINEST DETAIL ACCORDING TO THE DIFFERING NEEDS OF OUR LIVES.

WE HAVE ALWAYS RESPECTED THE NATURAL VEGETATION WITHIN OUR DESIGNS.

LOCATED ONLY HALF AN HOUR FROM THE VIBRANT CITY CENTER, IT CAN FEEL A WORLD AWAY WHEN YOU ARE SURROUNDED BY THE PEACEFUL TRANQUILITY AND FRESH AIR OF THE MOUNTAINS, THE FOREST, THE RIVER AND THE ENDLESS BLUE SKY.

- 35 MINUTES FROM THE AIRPORT,
- 25 MINUTES FROM THE CITY CENTER,
- 10 MINUTES TO THE RIVER,
- 8 MINUTES TO GOLF,
- 7 MINUTES TO THE ASEM CLUB HOUSE,
- 6 MINUTES TO THE SKY RESORT