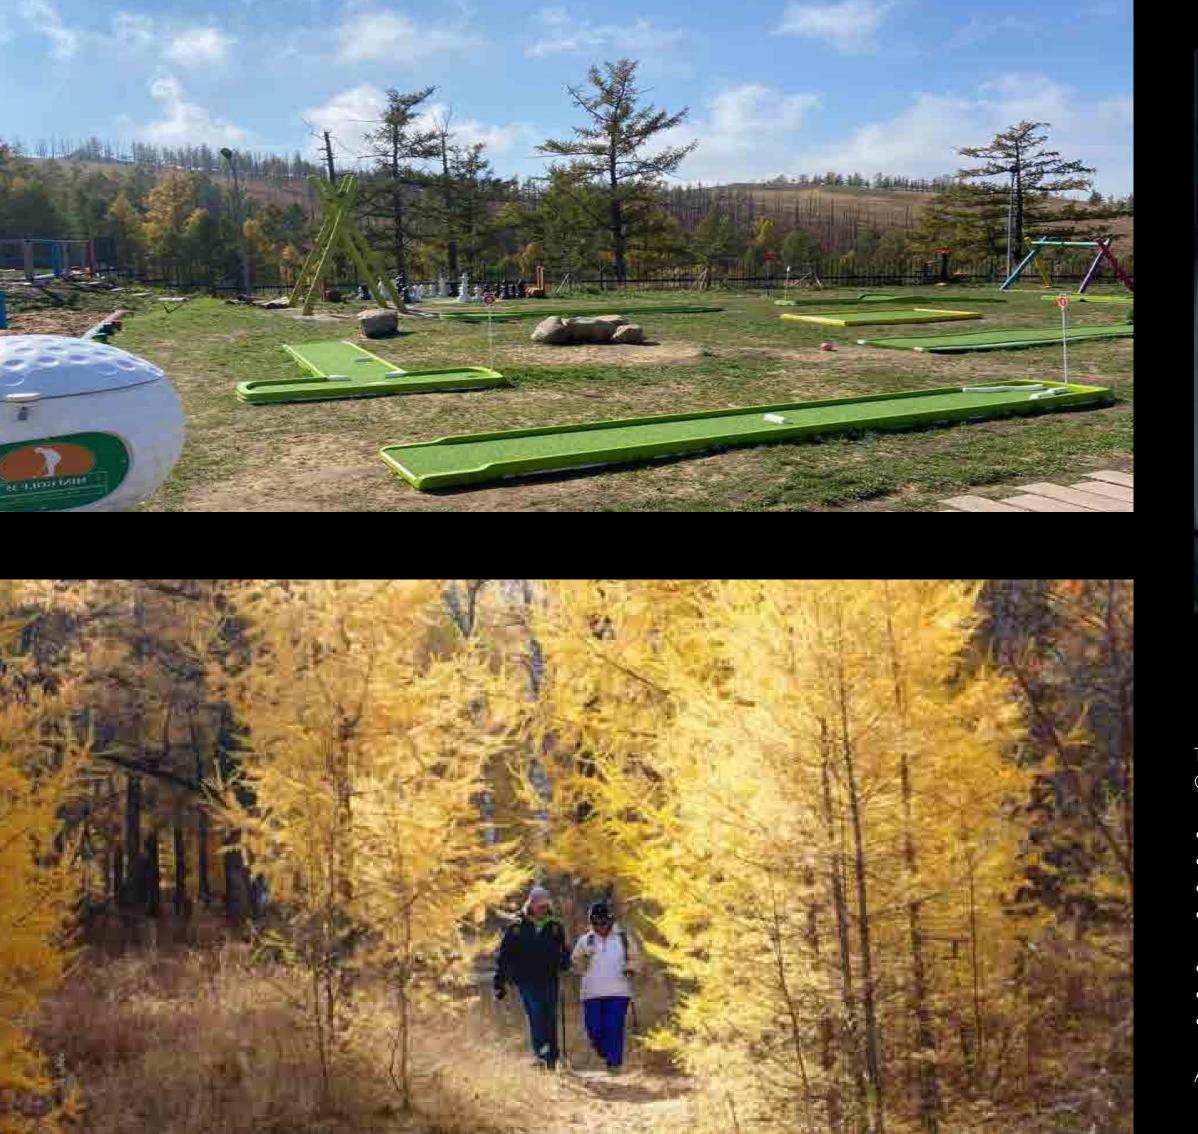

## FOREST ISLAND AFFORDS RICH PRIVILEGES

THERE ARE SEVERAL OUTDOOR ACTIVITIES THAT YOU CAN ENJOY ALL YEAR ROUND.

- HIKING
- DRIVING ATV ON FOREST HIGH MOUNTAIN ROAD
- CHILDREN'S PLAYGROUND
- THE CHANCE OF SKIING 100M ON A NATURAL SKI SLOPES IN THE WINTER
- PICNIC BY THE LAKE
- VOLLEYBALL
- GIANT CHESS