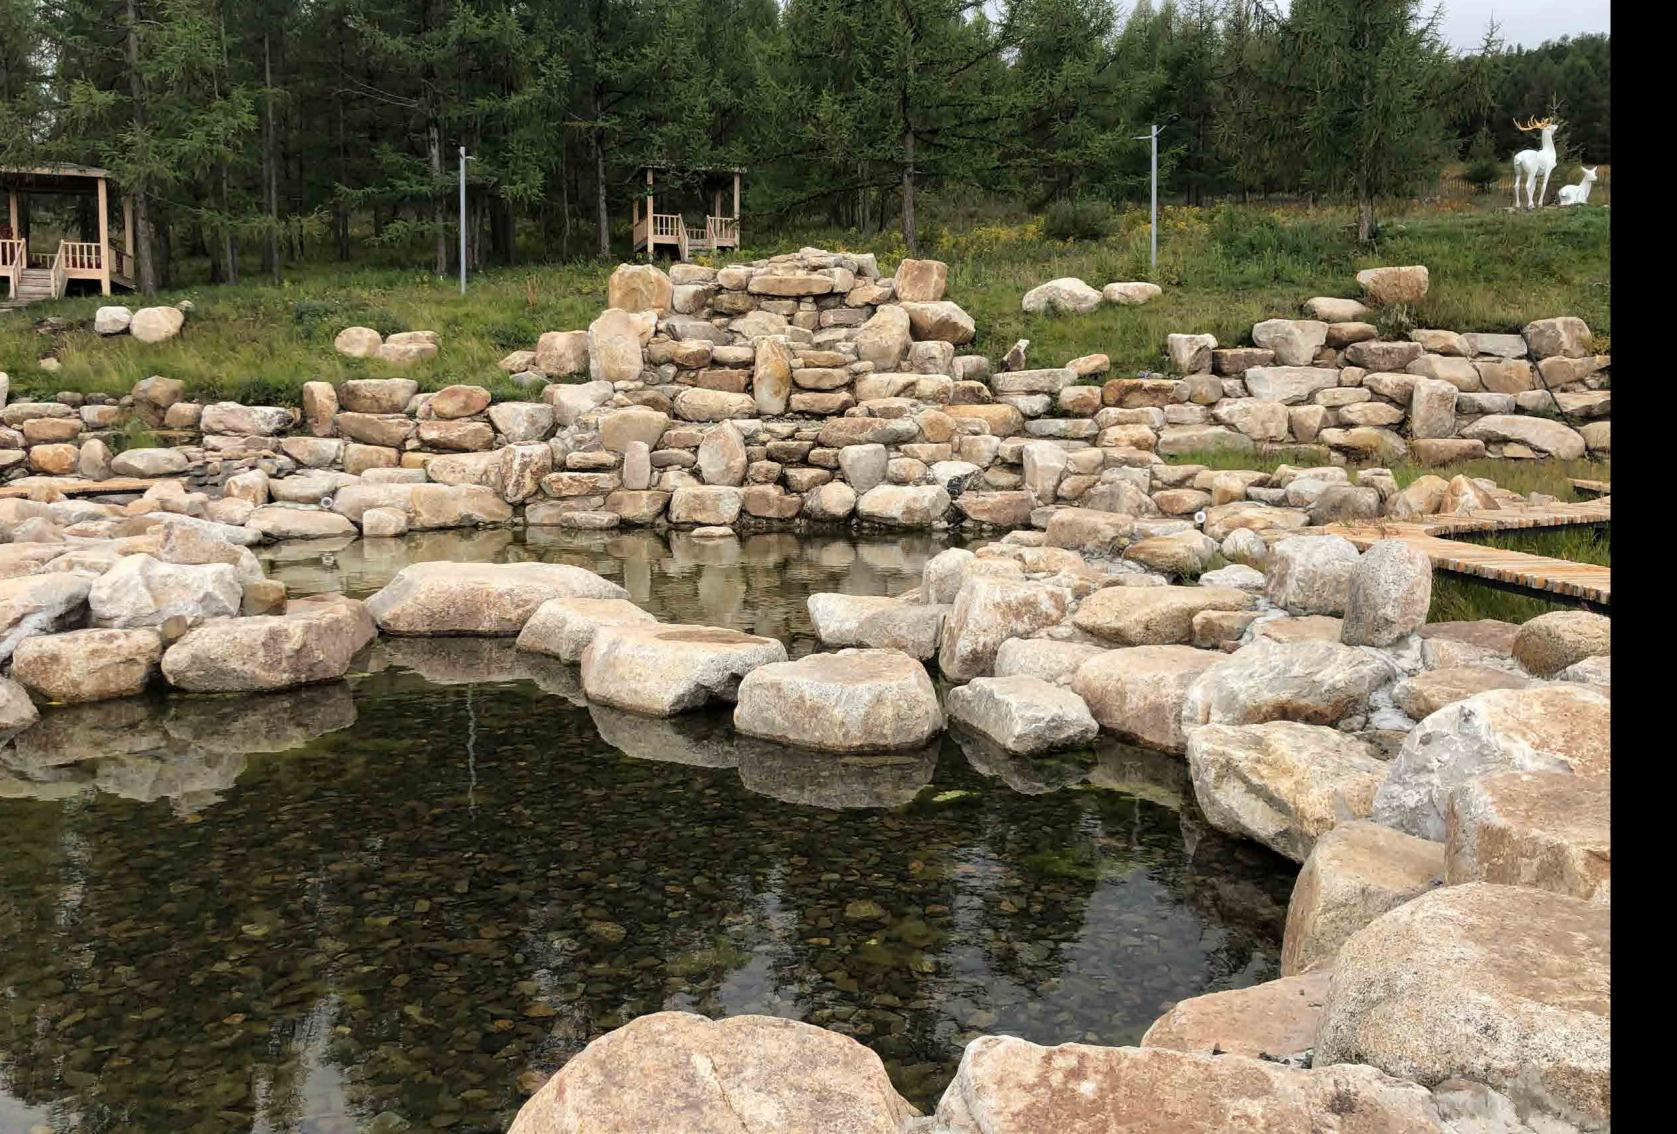

## FOREST ISLAND AFFORDS RICH PRIVILEGES

THERE ARE SEVERAL OUTDOOR ACTIVITIES THAT YOU CAN ENJOY ALL YEAR ROUND.

- HIKING
- DRIVING ATV ON FOREST HIGH MOUNTAIN ROAD
- CHILDREN'S PLAYGROUND
- THE CHANCE OF SKIING 100M ON A NATURAL SKI SLOPES IN THE WINTER
- PICNIC BY THE LAKE
- VOLLEYBALL
- GIANT CHESS