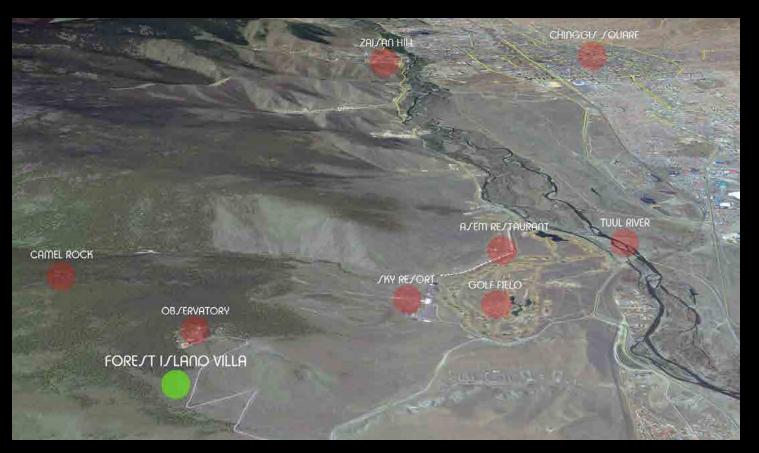

AS A RESULT, WE APPROACHED THE PROJECT IN A MANNER TAILORED TO THE FINEST DETAIL ACCORDING TO THE DIFFERING NEEDS OF OUR LIVES.

WE HAVE ALWAYS RESPECTED THE NATURAL VEGETATION WITHIN OUR DESIGNS.

LOCATED ONLY HALF AN HOUR FROM THE VIBRANT CITY CENTER, IT CAN FEEL A WORLD AWAY WHEN YOU ARE SURROUNDED BY THE PEACEFUL TRANQUILITY AND FRESH AIR OF THE MOUNTAINS, THE FOREST, THE RIVER AND THE ENDLESS BLUE SKY.

- 35 MINUTES FROM THE AIRPORT,
- 25 MINUTES FROM THE CITY CENTER,
- 10 MINUTES TO THE RIVER,
- 8 MINUTES TO GOLF,
- 7 MINUTES TO THE ASEM CLUB HOUSE,
- 6 MINUTES TO THE SKY RESORT