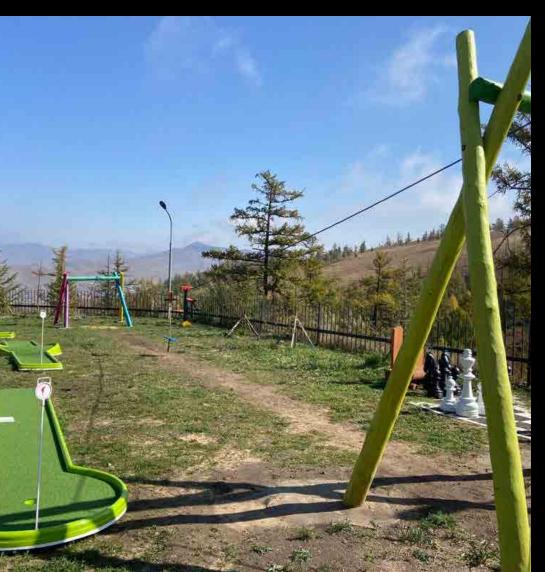

## FOREST ISLAND AFFORDS RICH PRIVILEGES

THERE ARE SEVERAL OUTDOOR ACTIVITIES THAT YOU CAN ENJOY ALL YEAR ROUND.

- HIKING
- DRIVING ATV ON FOREST HIGH MOUNTAIN ROAD
- CHILDREN'S PLAYGROUND
- THE CHANCE OF SKIING 100M ON A NATURAL SKI SLOPES IN THE WINTER
- PICNIC BY THE LAKE
- VOLLEYBALL
- GIANT CHESS

AND MORE ....